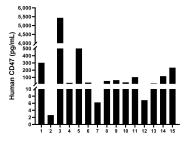

Serum of fifteen humans was measured. The human CD47 concentration of detected samples was determined to be 496.3 pg/mL with a range of 2.6 - 5,435.9 pg/mL.