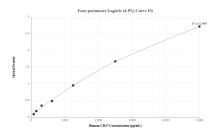

## Selected Validation Data

Sandwich ELISA standard curve of MP00863-3, Human CD47 Recombinant Matched Antibody Pair -PBS only. 80924-6-PBS was coated to a plate as the capture antibody and incubated with serial dilutions of standard Eg31499. 80924-5-PBS was HRP conjugated as the detection antibody. Range: 78.1-5000 pg/mL