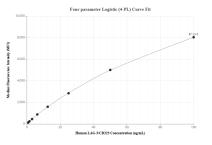

## Selected Validation Data

Cytometric bead array standard curve of MP02008-1, LAG-3/CD223 Recombinant Matched Antibody Pair, PBS Only. Capture antibody: 80855-4-PBS. Detection antibody: 80855-3-PBS. Standard: Eg31550. Range: 0.781-100 ng/mL Cytometric bead array standard curve of MP02008-2, LAG-3/CD223 Recombinant Matched Antibody Pair, PBS Only. Capture antibody: 80855-4-PBS. Detection antibody: 80855-2-PBS. Standard: Eg31550. Range: 0.781-100 ng/mL