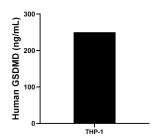

The mean GSDMD concentration was determined to be 250.44 ng/mL in THP-1 cell extract based on a 1.50 mg/mL extract load.