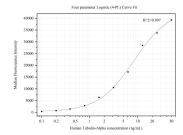

## Selected Validation Data

Cytometric bead array standard curve of MP00551-1, Tubulin-Alpha Recombinant Matched Antibody Pair, PBS Only. Capture antibody: 80740-1-PBS. Detection antibody: 80762-1-PBS. Standard:Ag18034. Range: 0.098-50 ng/mL