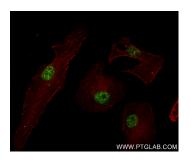

## **Selected Validation Data**

Immunofluorescent analysis of (4% PFA) fixed HeLa cells using PTEN antibody (80718-7-RR, Clone: 240134F7) at dilution of 1:300 and Coralite®488-Conjugated AffiniPure Goat Anti-Mouse IgG(H+L) (SA00013-1), CL594-Phalloidin (red). This data was developed using the same antibody clone with 80718-7-PBS in a different storage buffer formulation.