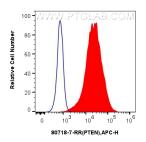

1x10^6 HeLa cells were intracellularly stained with 0.25 ug PTEN Recombinant antibody (80718-7-RR, Clone:240134F7) and APC-Conjugated Affini Pure Goat Anti-Rabbit IgG(H+L)(red), or 0.25 ug Isotype Control (blue). Cells were fixed with 4% PFA and permeabilized with Flow Cytometry Perm Buffer (PF00011-C). This data was developed using the same antibody clone with 80718-7-PBS in a different storage buffer formulation.