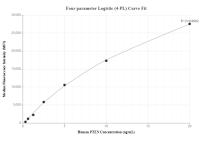

# Selected Validation Data

Cytometric bead array standard curve of MP00328-1, PTEN Recombinant Matched Antibody Pair, PBS Only. Capture antibody: 80718-5-PBS. Detection antibody: 80718-4-PBS. Standard: Ag17274. Range: 0.313-20 ng/mL Cytometric bead array standard curve of MP00328-2, PTEN Recombinant Matched Antibody Pair, PBS Only. Capture antibody: 80718-5-PBS. Detection antibody: 80718-3-PBS. Standard: Ag17274. Range: 0.313-20 ng/mL