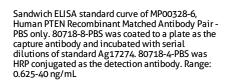

Cytometric bead array standard curve of MP00328-1, PTEN Recombinant Matched Antibody Pair, PBS Only. Capture antibody: 80718-5-PBS. Detection antibody: 80718-4-PBS. Standard: Ag17274. Range: 0.313-20 ng/mL