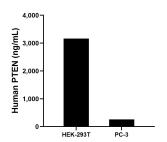

## **Selected Validation Data**

The mean PTEN concentration was determined to be 3,166.00 ng/mL in HEK-293T cell extract based on a 3.2 mg/mL extract load and 258.50 ng/mL in PC-3 cell extract based on a 3.0 mg/mL extract