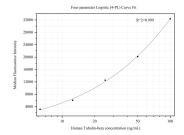

Cytometric bead array standard curve of MP00550-1, Tubulin-beta Recombinant Matched Antibody Pair, PBS Only. Capture antibody: 80680-1-PBS. Detection antibody: 80676-1-PBS. Standard:Ag0117. Range: 0.098-100 ng/mL