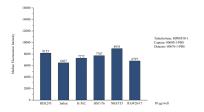

## Selected Validation Data

Sample test of MP00550-1, Tubulin-beta Recombinant Matched Antibody Pair, PBS Only. Capture antibody: 80680-1-PBS. Detection antibody: 80676-1-PBS. Cell lysate(30 µ g/well): HEK293, Jurkat, K-562, HSC-T6, NIH/3T3, RAW264.7.