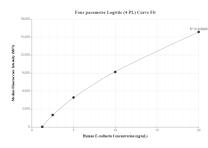

## Selected Validation Data

Cytometric bead array standard curve of MP00187-3, E-cadherin Recombinant Matched Antibody Pair, PBS Only. Capture antibody: 80541-3-PBS. Detection antibody: 80541-6-PBS. Standard: Ag14973. Range: 1.25-20 ng/mL