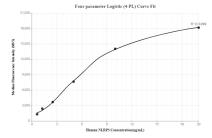

## **Selected Validation Data**

Cytometric bead array standard curve of MP00101-1, NLRP3 Recombinant Matched Antibody Pair, PBS Only. Capture antibody: 80422-5-PBS. Detection antibody: 80422-4-PBS. Standard: Ag26289. Range: 0.625-20 ng/mL

Cytometric bead array standard curve of MP00101-2, NLRP3 Recombinant Matched Antibody Pair, PBS Only. Capture antibody: 80422-5-PBS. Detection antibody: 80422-2-PBS. Standard: Ag26289. Range: 0.625-20 ng/mL.