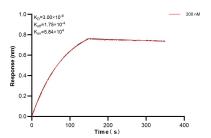

Biolayer interferometry (BLL) kinetic assay of 80422-5-PBS against Human NLRP3 was performed. The affinity constant is 3.00 nM.