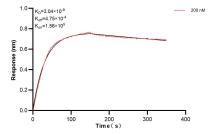

## Selected Validation Data

Cytometric bead array standard curve of MP00101-1, NLRP3 Recombinant Matched Antibody Pair, PBS Only. Capture antibody: 80422-5-PBS. Detection antibody: 80422-4-PBS. Standard: Ag26289. Range: 0.625-20 ng/mL Biolayer interferometry (BLL) kinetic assay of 80422-4-PBS against Human NLRP3 was performed. The affinity constant is 3.04 nM.