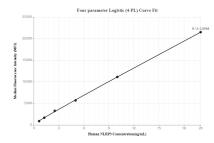

## Selected Validation Data

Cytometric bead array standard curve of MP00101-1, NLRP3 Recombinant Matched Antibody Pair, PBS Only. Capture antibody: 80422-5-PBS. Detection antibody: 80422-4-PBS. Standard: Ag26289. Range: 0.625-20 ng/mL Biolayer interferometry (BLL) kinetic assay of 80422-4-PBS against Human NLRP3 was performed. The affinity constant is 3.04 nM.