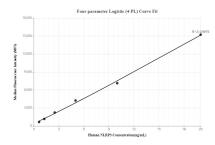

## Selected Validation Data

Cytometric bead array standard curve of MP00101-3, NLRP3 Recombinant Matched Antibody Pair, PBS Only. Capture antibody: 80422-3-PBS. Detection antibody: 80422-2-PBS. Standard: Ag26289. Range: 0.625-20 ng/mL Biolayer interferometry (BLL) kinetic assay of 80422-3-PBS against Human NLRP3 was performed. The affinity constant is 2.00 nM.