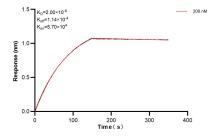

## Selected Validation Data

Cytometric bead array standard curve of MP00101-3, NLRP3 Recombinant Matched Antibody Pair, PBS Only. Capture antibody: 80422-3-PBS. Detection antibody: 80422-2-PBS. Standard: Ag26289. Range: 0.625-20 ng/mL Biolayer interferometry (BLL) kinetic assay of 80422-3-PBS against Human NLRP3 was performed. The affinity constant is 2.00 nM.