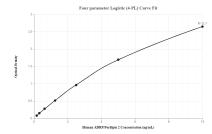

## Selected Validation Data

Sandwich ELISA standard curve of MP00071-1, Perilipin-2 Recombinant Matched Antibody Pair, PBS Only. Capture antibody: 80362-3-PBS. Detection antibody: 80362-4-PBS. Standard: Ag7539. Range: 0.156-10 ng/mL