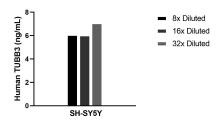

## Selected Validation Data

The mean TUBB3 concentration was determined to be 6.4 ng/mL in SH-SY5Y cell extract based on a 1.4 mg/mL extract load.

Cytometric bead array standard curve of MP00550-2, TUBB3 Recombinant Matched Antibody Pair, PBS Only. Capture antibody: 80128-3-PBS. Detection antibody: 80128-2-PBS. Standard: SY01676. Range: 0.039-2.5 ng/mL