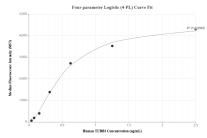

## Selected Validation Data

The mean TUBB3 concentration was determined to be 6.4 ng/mL in SH-SY5Y cell extract based on a 1.4 mg/mL extract load.

Cytometric bead array standard curve of MP00550-2, TUBB3 Recombinant Matched Antibody Pair, PBS Only. Capture antibody: 80128-3-PBS. Detection antibody: 80128-2-PBS. Standard: SY01676. Range: 0.039-2.5 ng/mL