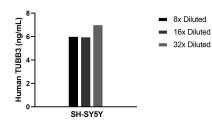

# Selected Validation Data

The mean TUBB3 concentration was determined to be 6.4 ng/mL in SH-SY5Y cell extract based on a 1.4 mg/mL extract load.

Cytometric bead array standard curve of MP00550-2, TUBB3 Recombinant Matched Antibody Pair, PBS Only. Capture antibody: 80128-3-PBS. Detection antibody: 80128-2-PBS. Standard: SY01676. Range: 0.039-2.5 ng/mL