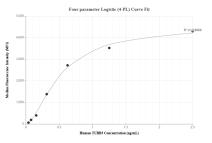

# Selected Validation Data

The mean TUBB3 concentration was determined to be 6.4 ng/mL in SH-SY5Y cell extract based on a 1.4 mg/mL extract load.

Cytometric bead array standard curve of MP00550-2, TUBB3 Recombinant Matched Antibody Pair, PBS Only. Capture antibody: 80128-3-PBS. Detection antibody: 80128-2-PBS. Standard: SY01676. Range: 0.039-2.5 ng/mL