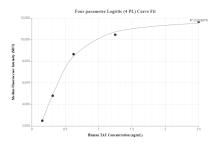

## Selected Validation Data

Cytometric bead array standard curve of MP00210-2, TAU Recombinant Matched Antibody Pair, PBS Only. Capture antibody: 80073-4-PBS. Detection antibody: 80073-5-PBS. Standard: SY01799P. Range: 0.156-2.5 ng/mL