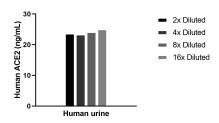

## Selected Validation Data

The mean ACE2 concentration was determined to be 24.0 ng/mL in human urine .

Cytometric bead array standard curve of MP02357-1, ACE2 Recombinant Matched Antibody Pair, PBS Only. Capture antibody: 80062-3-PBS. Detection antibody: 80062-2-PBS. Standard: Eg0074. Range: 0.781-100 ng/mL