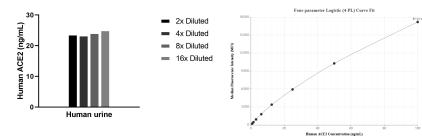

## Selected Validation Data

The mean ACE2 concentration was determined to be 24.0  $\rm ng/mL$  in human urine .

Cytometric bead array standard curve of MP02357-1, ACE2 Recombinant Matched Antibody Pair, PBS Only. Capture antibody: 80062-3-PBS. Detection antibody: 80062-2-PBS. Standard: Eg0074. Range: 0.781-100 ng/mL