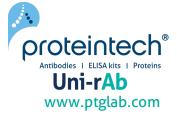

## Selected Validation Data

The mean ACE2 concentration was determined to be 24.0  $\rm ng/mL$  in human urine .

Cytometric bead array standard curve of MP02357-1, ACE2 Recombinant Matched Antibody Pair, PBS Only. Capture antibody: 80062-3-PBS. Detection antibody: 80062-2-PBS. Standard: Eg0074. Range: 0.781-100 ng/mL