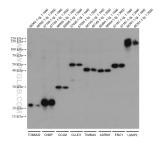

## Selected Validation Data

HEK-293 cells were subjected to SDS-PAGE followed by western blot with eight different monoclonal antibodies and subsequently detected by recombinant rabbit anti-mouse kappa chain antibody 80015-1-1g at 1:10000 and then probed with HRP-goat anti-rabbit secondary antibody.