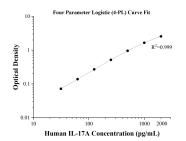

## **Selected Validation Data**

Sandwich ELISA standard curve of MP50004-1, IL17A Monoclonal Matched Antibody Pair, PBS Only. Capture antibody: 69021-2-PBS. Detection antibody: 69021-1-PBS. Standard: HZ-1113. Range: 31.25-2000 pg/mL