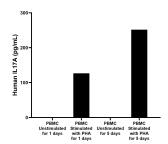

Human peripheral blood mononuclear cells (PBMC) were cultured unstimulated or stimulated with 10  $\mu$  g/mL PHA for 3 days or 5 days. The mean IL17A concentration was undetected in unstimulated PBMC supernatant, 126.6 pg/mL in PBMC supernatant stimulated with PHA for 1 day and 251.8 pg/mL in PBMC supernatant stimulated with PHA for 5 days.