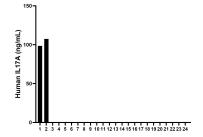

Twenty-four serum samples from volunteers were evaluated for human IL-17A in this assay. twenty-two samples measured less than the lowest standard, 31.25 pg/mL Two samples measured 98.5 pg/mL and 107.5 pg/mL respectively. No medical histories were available for the donors used in this study.