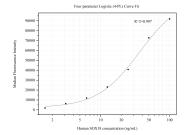

## Selected Validation Data

Cytometric bead array standard curve of MP50490-1, SOX18 Monoclonal Matched Antibody Pair, PBS Only. Capture antibody: 68998-1-PBS. Detection antibody: 68998-2-PBS. Standard:Ag34377. Range: 1.563-100 ng/mL