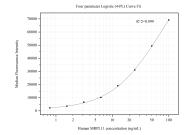

## Selected Validation Data

Cytometric bead array standard curve of MP50482-2, MRPL11 Monoclonal Matched Antibody Pair, PBS Only. Capture antibody: 68992-4-PBS. Detection antibody: 68992-2-PBS. Standard:Ag8114. Range: 0.781-100 ng/mL