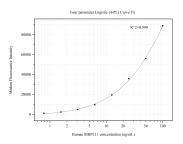

## Selected Validation Data

Cytometric bead array standard curve of MP50482-3, MRPL11 Monoclonal Matched Antibody Pair, PBS Only. Capture antibody: 68992-1-PBS. Detection antibody: 68992-3-PBS. Standard:Ag8114. Range: 0.781-100 ng/mL