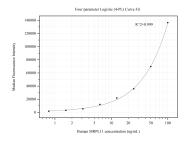

## Selected Validation Data

Cytometric bead array standard curve of MP50482-1, MRPL11 Monoclonal Matched Antibody Pair, PBS Only. Capture antibody: 68992-1-PBS. Detection antibody: 68992-2-PBS. Standard:Ag8114. Range: 0.781-100 ng/mL Cytometric bead array standard curve of MP50482-3, MRPL11 Monoclonal Matched Antibody Pair, PBS Only. Capture antibody: 68992-1-PBS. Detection antibody: 68992-3-PBS. Standard:Ag8114. Range: 0.781-100 ng/mL