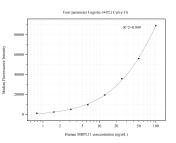

## Selected Validation Data

Cytometric bead array standard curve of MP50482-1, MRPL11 Monoclonal Matched Antibody Pair, PBS Only. Capture antibody: 68992-1-PBS. Detection antibody: 68992-2-PBS. Standard:Ag8114. Range: 0.781-100 ng/mL Cytometric bead array standard curve of MP50482-3, MRPL11 Monoclonal Matched Antibody Pair, PBS Only. Capture antibody: 68992-1-PBS. Detection antibody: 68992-3-PBS. Standard:Ag8114. Range: 0.781-100 ng/mL