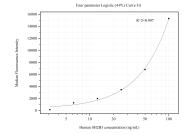

## Selected Validation Data

Cytometric bead array standard curve of MP50470-2, SH2B3 Monoclonal Matched Antibody Pair, PBS Only. Capture antibody: 68989-3-PBS. Detection antibody: 68989-4-PBS. Standard:Ag17381. Range: 3.125-100 ng/mL