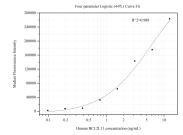

## Selected Validation Data

Cytometric bead array standard curve of MP50468-1, BIM, BCL2L11 Monoclonal Matched Antibody Pair, PBS Only. Capture antibody: 68988-1-PBS. Detection antibody: 68988-2-PBS. Standard:Ag20546. Range: 0.098-12.5 ng/mL