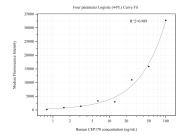

## Selected Validation Data

Cytometric bead array standard curve of MP50467-2, CEP170 Monoclonal Matched Antibody Pair, PBS Only. Capture antibody: 68987-1-PBS. Detection antibody: 68987-3-PBS. Standard:Ag26318. Range: 0.781-100 ng/mL