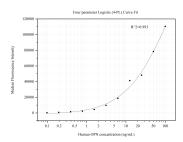

## Selected Validation Data

Cytometric bead array standard curve of MP50455-1, OPN, SPP1 Monoclonal Matched Antibody Pair, PBS Only. Capture antibody: 68983-1-PBS. Detection antibody: 68983-2-PBS. Standard:Ag19216. Range: 0.098-100 ng/mL.