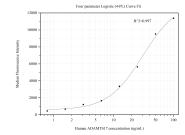

## **Selected Validation Data**

Cytometric bead array standard curve of MP50434-2, ADAMT517 Monoclonal Matched Antibody Pair, PBS Only. Capture antibody: 68973-1-PBS. Detection antibody: 68973-3-PBS. Standard:Ag32013. Range: 0.781-100 ng/mL.