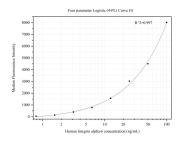

## Selected Validation Data

Cytometric bead array standard curve of MP50396-5, Integrin alpha-6 Monoclonal Matched Antibody Pair, PBS Only. Capture antibody: 68968-2-PBS. Detection antibody: 68968-3-PBS. Standard:Ag16335. Range: 0.781-100 ng/mL