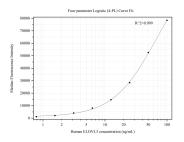

## Selected Validation Data

Cytometric bead array standard curve of MP50418-3, ELOVL3 Monoclonal Matched Antibody Pair, PBS Only. Capture antibody: 68964-5-PBS. Detection antibody: 68964-6-PBS. Standard:Ag24318. Range: 0.781-100 ng/mL