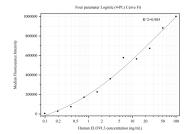

## Selected Validation Data

Cytometric bead array standard curve of MP50418-1, ELOVL3 Monoclonal Matched Antibody Pair, PBS Only. Capture antibody: 68964-1-PBS. Detection antibody: 68964-2-PBS. Standard:Ag24318. Range: 0.098-100 ng/mL