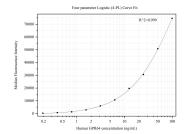

## Selected Validation Data

Cytometric bead array standard curve of MP50415-2, GPR64 Monoclonal Matched Antibody Pair, PBS Only. Capture antibody: 68963-3-PBS. Detection antibody: 68963-2-PBS. Standard:Ag31274. Range: 0.195-100 ng/mL