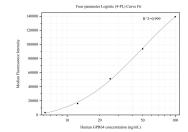

Cytometric bead array standard curve of MP50415-3, GPR64 Monoclonal Matched Antibody Pair, PBS Only. Capture antibody: 68963-3-PBS. Detection antibody: 68963-4-PBS. Standard:Ag31274. Range: 6.25-100 ng/mL