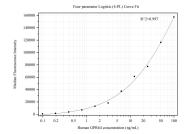

## Selected Validation Data

Cytometric bead array standard curve of MP50415-1, GPR64 Monoclonal Matched Antibody Pair, PBS Only. Capture antibody: 68963-1-PBS. Detection antibody: 68963-2-PBS. Standard:Ag31274. Range: 0.098-100 ng/mL