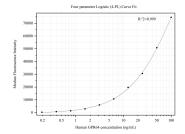

Cytometric bead array standard curve of MP50415-2, GPR64 Monoclonal Matched Antibody Pair, PBS Only. Capture antibody: 68963-3-PBS. Detection antibody: 68963-2-PBS. Standard:Ag31274. Range: 0.195-100 ng/mL