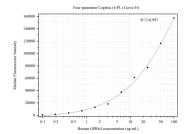

## Selected Validation Data

Cytometric bead array standard curve of MP50415-1, GPR64 Monoclonal Matched Antibody Pair, PBS Only. Capture antibody: 68963-1-PBS. Detection antibody: 68963-2-PBS. Standard:Ag31274. Range: 0.098-100 ng/mL