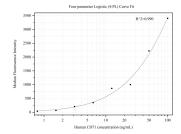

Cytometric bead array standard curve of MP50414-2, CD71 Monoclonal Matched Antibody Pair, PBS Only. Capture antibody: 68962-1-PBS. Detection antibody: 68962-2-PBS. Standard:Eg0339. Range: 0.781-100 ng/mL