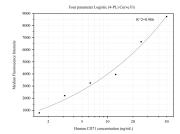

## Selected Validation Data

Cytometric bead array standard curve of MP50414-1, CD71 Monoclonal Matched Antibody Pair, PBS Only. Capture antibody: 68962-1-PBS. Detection antibody: 66180-2-PBS. Standard:Eg0339. Range: 1.563-50 ng/mL