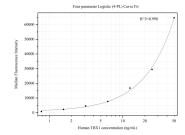

## Selected Validation Data

Cytometric bead array standard curve of MP50397-2, TBX1 Monoclonal Matched Antibody Pair, PBS Only. Capture antibody: 68951-3-PBS. Detection antibody: 68951-4-PBS. Standard:Ag26792. Range: 0.781-50 ng/mL