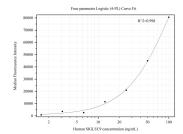

## Selected Validation Data

Cytometric bead array standard curve of MP50367-2, SIGLEC9 Monoclonal Matched Antibody Pair, PBS Only. Capture antibody: 68937-2-PBS. Detection antibody: 68937-3-PBS. Standard:Ag4201. Range: 1.563-100 ng/mL