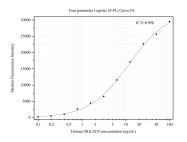

## Selected Validation Data

Cytometric bead array standard curve of MP50367-1, SIGLEC9 Monoclonal Matched Antibody Pair, PBS Only. Capture antibody: 68937-1-PBS. Detection antibody: 68937-2-PBS. Standard:Ag4201. Range: 0.098-100 ng/mL