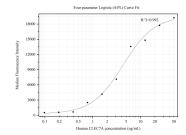

## Selected Validation Data

Cytometric bead array standard curve of MP50361-1, CLEC7A/Dectin-1 Monoclonal Matched Antibody Pair, PBS Only. Capture antibody: 68934-1-PBS. Detection antibody: 68934-2-PBS. Standard:Ag19019. Range: 0.098-50 ng/mL