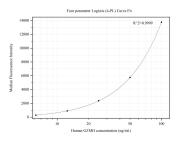

## Selected Validation Data

Cytometric bead array standard curve of MP50355-2, GZMH Monoclonal Matched Antibody Pair, PBS Only. Capture antibody: 68931-2-PBS. Detection antibody: 68931-3-PBS. Standard:Ag11741. Range: 6.25-100 ng/mL