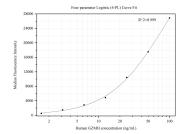

## Selected Validation Data

Cytometric bead array standard curve of MP50355-1, GZMH Monoclonal Matched Antibody Pair, PBS Only. Capture antibody: 68931-1-PBS. Detection antibody: 68931-2-PBS. Standard:Ag11741. Range: 1.563-100 ng/mL