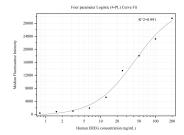

## Selected Validation Data

Cytometric bead array standard curve of MP50352-4, EREG/Epiregulin Monoclonal Matched Antibody Pair, PBS Only. Capture antibody: 68929-5-PBS. Detection antibody: 68929-3-PBS. Standard:Ag18915. Range: 0.781-200 ng/mL.