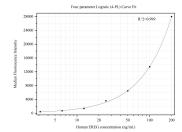

## Selected Validation Data

Cytometric bead array standard curve of MP50352-3, EREG / Epiregulin Monoclonal Matched Antibody Pair, PBS Only. Capture antibody: 68929-2-PBS. Detection antibody: 68929-4-PBS. Standard:Ag18915. Range: 3.125-200 ng/mL.