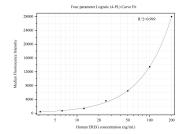

Cytometric bead array standard curve of MP50352-3, EREG /Epiregulin Monoclonal Matched Antibody Pair, PBS Only. Capture antibody: 68929-2-PBS. Detection antibody: 68929-4-PBS. Standard:Ag18915. Range: 3.125-200 ng/mL.