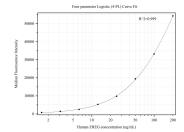

## Selected Validation Data

Cytometric bead array standard curve of MP50352-1, EREG/Epiregulin Monoclonal Matched Antibody Pair, PBS Only. Capture antibody: 68929-1-PBS. Detection antibody: 68929-2-PBS. Standard:Ag18915. Range: 1.563-200 ng/mL.