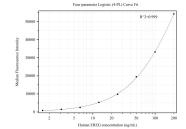

## Selected Validation Data

Cytometric bead array standard curve of MP50352-1, EREG/Epiregulin Monoclonal Matched Antibody Pair, PBS Only. Capture antibody: 68929-1-PBS. Detection antibody: 68929-2-PBS. Standard:Ag18915. Range: 1.563-200 ng/mL.