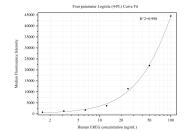

Cytometric bead array standard curve of MP50352-2, EREG/Epiregulin Monoclonal Matched Antibody Pair, PBS Only. Capture antibody: 68929-1-PBS. Detection antibody: 68929-3-PBS. Standard:Ag18915. Range: 1.563-100 ng/mL.