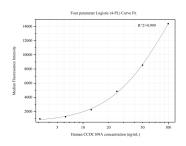

## Selected Validation Data

Cytometric bead array standard curve of MP50349-2, CCDC 109A Monoclonal Matched Antibody Pair, PBS Only. Capture antibody: 68926-3-PBS. Detection antibody: 68926-4-PBS. Standard:Ag22748. Range: 3.125-100 ng/mL