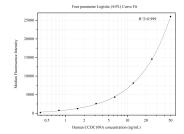

## Selected Validation Data

Cytometric bead array standard curve of MP50349-1, CCDC 109A Monoclonal Matched Antibody Pair, PBS Only. Capture antibody: 68926-1-PBS. Detection antibody: 68926-2-PBS. Standard:Ag22748. Range: 0.391-50 ng/mL