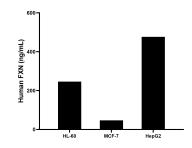

The mean FXN concentration was determined to be 246.06 ng/mL in HL-60 cell extract based on a 1.4 mg/mL extract load, 46.90 ng/mL in MCF-7 cell extract based on a 1.2 mg/mL extract load and 476.28 ng/mL in HepG2 cell extract based on a 1.0 mg/mL extract load.