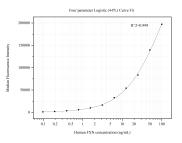

Cytometric bead array standard curve of MP50628-1, FXN Monoclonal Matched Antibody Pair, PBS Only. Capture antibody: 68925-2-PBS. Detection antibody: 68925-3-PBS. Standard:Ag6632. Range: 0.098-100 ng/mL