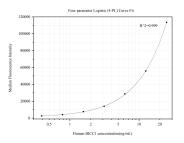

## Selected Validation Data

Cytometric bead array standard curve of MP50332-2, BICC1 Monoclonal Matched Antibody Pair, PBS Only. Capture antibody: 68914-3-PBS. Detection antibody: 68914-4-PBS. Standard:Ag35028. Range: 0.391-25 ng/mL